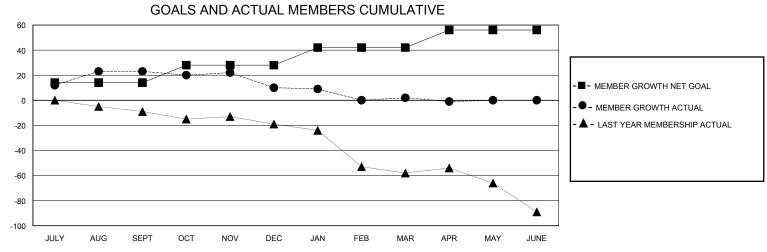

## District 201V14

Results as of: 4/30/2024

6

| GMT:                                        |               | GMT CA    |               |                                             |                       |                         |                                                    |  |  |
|---------------------------------------------|---------------|-----------|---------------|---------------------------------------------|-----------------------|-------------------------|----------------------------------------------------|--|--|
| Clubs                                       |               |           |               | Members                                     |                       |                         |                                                    |  |  |
| RESULTS FOR 2023-2024                       |               |           |               | RESULTS FOR 2023-2024                       |                       |                         |                                                    |  |  |
| QUARTER                                     | NEW CLUB GOAL | NEW CLUBS | DROPPED CLUBS | QUARTER MEMB                                | ER GROWTH NET<br>GOAL | MEMBER GROWTH<br>ACTUAL | DROPPED<br>MEMBERS ACTUAL<br>(including transfers) |  |  |
| JULY/AUG/SEPT<br>OCT/NOV/DEC<br>JAN/FEB/MAR | 0<br>0<br>1   | 0<br>0    | 1<br>0<br>0   | JULY/AUG/SEPT<br>OCT/NOV/DEC<br>JAN/FEB/MAR | 14<br>14<br>14        | 57<br>16<br>15          | 23<br>25<br>21                                     |  |  |

APR/MAY/JUNE

14

3

0